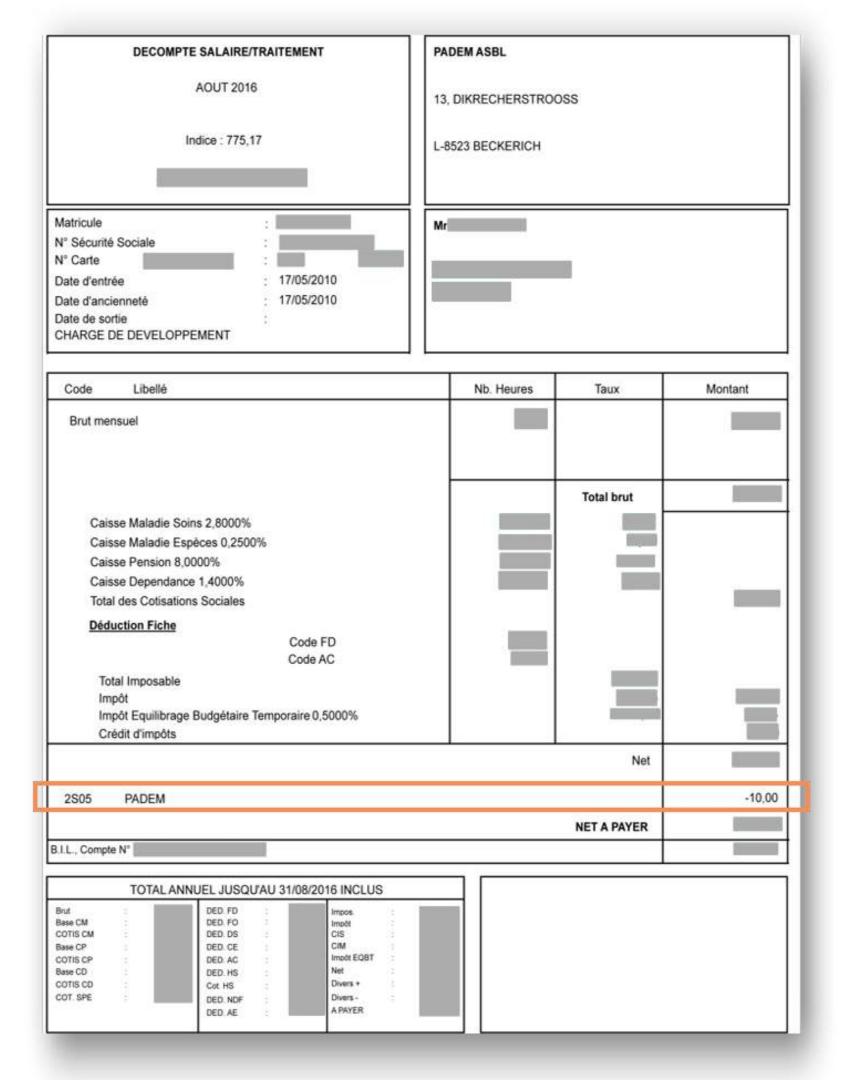

few cents to a
few euros, with no
set amount



Simple

Fully automated through payroll software



*Tax- Deductible* 

Donors receive an annual tax receipt summarizing all contributions



### NO FEES

Neither employees nor employers incur additional charges.



#### FLEXIBLE

Employees can adjust or stop donations at any time.



#### DATA PROTECTION

Compliant with GDPR, ensuring confidentiality of personal data.



## **Benefits**



For Luxembourg tax residents, annual donations must total at least 120€ to qualify for tax deductions. This translates to a minimum monthly donation of 10€ under Payroll Giving.



For tax residents of France, Belgium, Germany, the Netherlands, and other EU countries, European law allows tax deductions on donations to chosen NGOs.



# Tax deductibility



# Payroll Giving on your payslip

## You control your donation

### **Employees can:**

Stop donations at any time with immediate effect

Modify donation amounts at any time

Make additional one-time donations via bank transfer, credit card or PayPal.

### **Employers can:**

Contribute to Payroll Giving on an 1:1 matching basis (for every euro donated by an employee, the company donates an equal amount).





#### **ACCORD DE SOUTIEN AU PAYROLL GIVING**

| Je, soussigné(e),accord pour que soit ver                          | sée tous les mois :                                                                                                                    |
|--------------------------------------------------------------------|------------------------------------------------------------