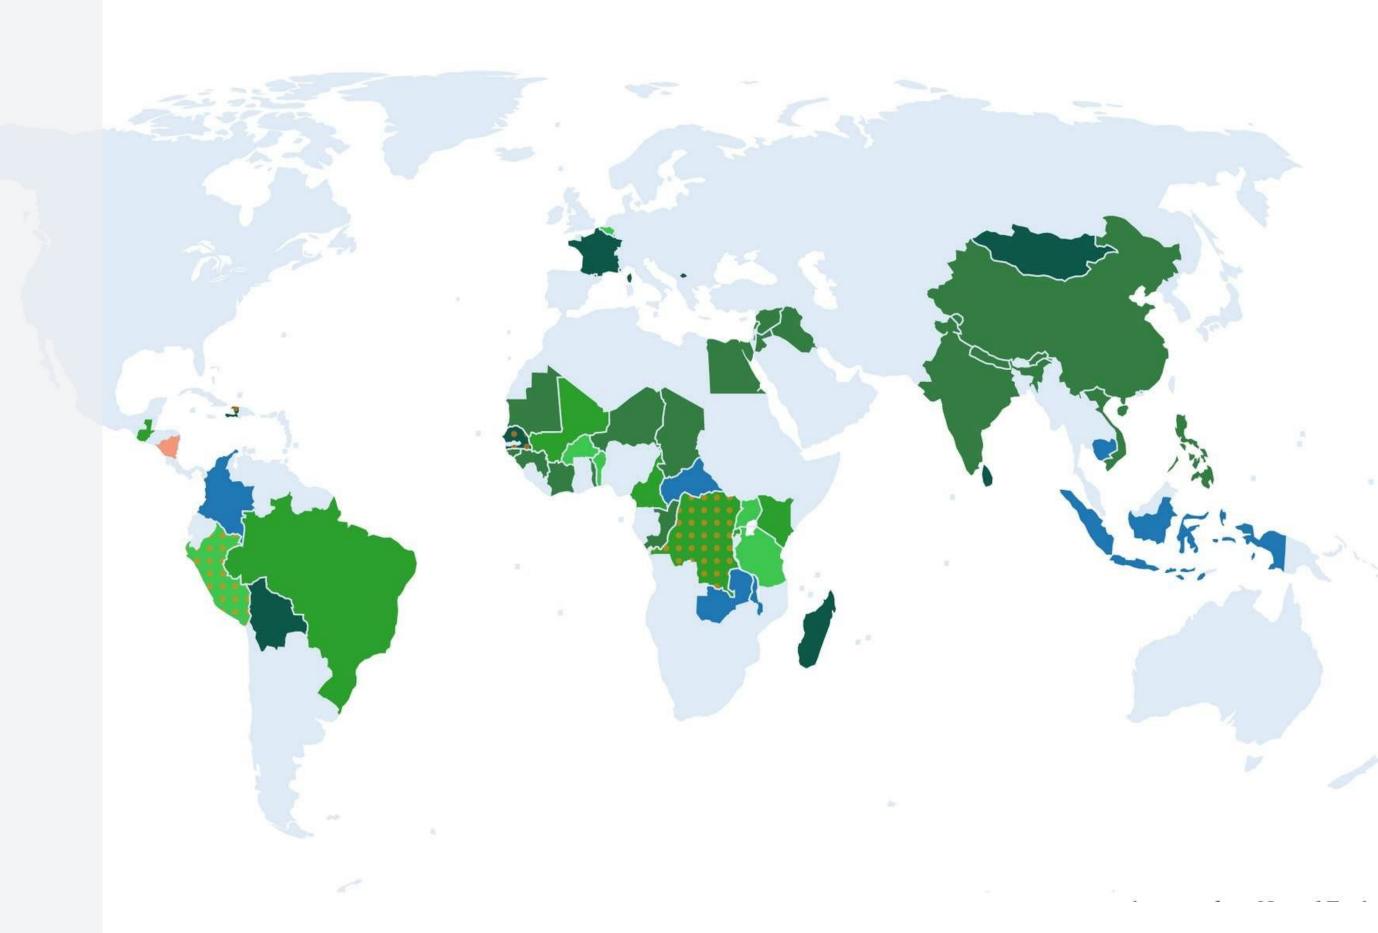

Consortium members

2 Payroll Giving

CONTENTS

Next steps

The consortium members



### ABOUT US

PAST HISTORY



PADEM creates the Payroll Giving feature.

PADEM proposes to six other
Luxemburgish NGOs to establish a
consortium to manage and promote
Payroll Giving collectively.

The consortium is officially formed. Payroll Giving is now managed, developed, and offered by these NGOs.



### THE 7 NGOs IN THE CONSORTIUM















iles de.





### Sustainable Development Goals

To combat poverty and promote prosperity worldwide, the United Nations has set Sustainable Development Goals (SDGs) for 2030.

All NGOs in the consortium contribute to one or more of the following SDGs.





























The consortium members are active in several countries



# ALL THE NGOs IN THE CONSORTIUM



→ a primary requirement for membership

are co-financed by the MAEE

have existed for over 20 years

are audited annually and publish their financial statements

# PAYROLL GIVING





### PAYROLL GIVING

**Concept:** Payroll Giving allows employees to voluntarily donate the cents from their salary to humanitarian projects.



Accessible

Donations range
from a few cents to a
few euros, with no
set amount



Simple

Fully automated through payroll software



*Tax- Deductible* 

Donors receive an annual tax receipt summarizing all contributions



### NO FEES

Neither employees nor employers incur additional charges.



#### FLEXIBLE

Employees can adjust or stop donations at any time.



#### DATA PROTECTION

Compliant with GDPR, ensuring confidentiali